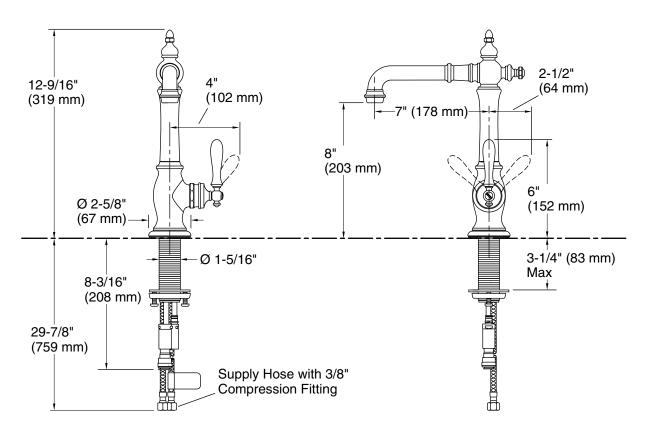

#### **Technical Information**

All product dimensions are nominal.

#### Faucet:

Flow rate:1.5 gal/min (5.7 l/min)Pressure:60 psi (4.1 bar)

Spout:

Spout reach:

7" (178 mm)